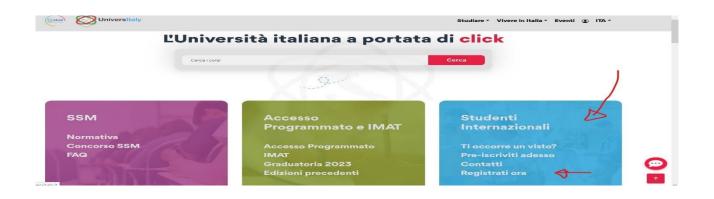

\*To enrol via the Universitaly platform and submit the pre-enrolment application for the preparatory course, the following STEPS must be followed:

STEP 1: On the homepage https://www.universitaly.it go to the "International Students" section and click on "Register now".